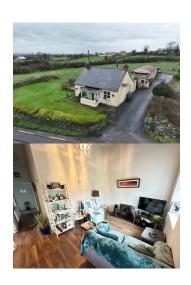

## **Property Description**

Situated on the outskirts of Ballisodare village along the N59 this detached cottage sits on a generous circa one acre site with a considerable driveway and attached outbuildings to the rear. The property is undergoing works with some rooms complete and some still requiring a DIY touch. Current accommodation comprises of entrance porch, spacious living room with high ceilings, kitchen with dining area, utility, four bedrooms and bathroom. The cottage is encompassed by mature gardens which offer privacy and refuge. The outbuildings to the rear of the cottage measure a circa 60 sqm and would offer the opportunity of future development of being incorporated into the cottage. This gem is no to be missed. Viewings strongly advised.

Front entrance porch: 1.5m x 2.3m With tiled flooring.

Kitchen dining: 4.8m x 3.1m Two-tone built-in kitchen units with tiled flooring.

Living room: 3.9m x 2.9m Laminated timber flooring with solid fuel stove with back boiler.