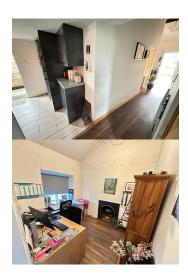

## **Property Description**

Situated on the outskirts of Ballisodare village along the N59 this detached cottage sits on a generous circa one acre site with a considerable driveway and attached outbuildings to the rear. The property is undergoing works with some rooms complete and some still requiring a DIY touch. Current accommodation comprises of entrance porch, spacious living room with high ceilings, kitchen with dining area, utility, four bedrooms and bathroom. The cottage is encompassed by mature gardens which offer privacy and refuge. The outbuildings to the rear of the cottage measure a circa 60 sqm and would offer the opportunity of future development of being incorporated into the cottage. This gem is no to be missed. Viewings strongly advised.

Front entrance porch: 1.5m x 2.3m With tiled flooring.

Kitchen dining: 4.8m x 3.1m Two-tone built-in kitchen units with tiled flooring.

Living room: 3.9m x 2.9m Laminated timber flooring with solid fuel stove with back boiler.