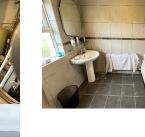

Bathroom: 2.5m x 2.3m Tiled floor to ceiling with, wc, wash hand basin and bath.

Bedroom 4: 2.4m x 3.1m Currently unfinished.

Utility room: 2.3m x 1.1m With built in units and situated between the kitchen and bathroom.