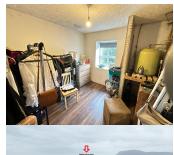

Bedroom 1: 2.8m x 2.8m Double room with timber laminated flooring.

Bedroom 2: 2.8m x 2.8m Double room with timber flooring and feature fireplace.

Bedroom 3: 2.7m x 2.9m Double room with timber flooring, the hotpress.

Bathroom: 2.5m x 2.3m Tiled floor to ceiling with, wc, wash hand basin and bath.

Bedroom 4: 2.4m x 3.1m Currently unfinished.

Utility room: 2.3m x 1.1m With built in units and situated between the kitchen and bathroom.