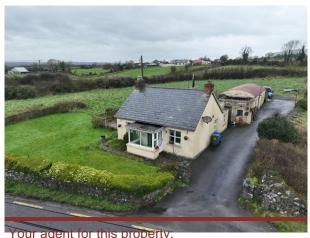

## **Property Description**

Situated on the outskirts of Ballisodare village along the N59 this detached cottage sits on a generous circa one acre site with a considerable driveway and attached outbuildings to the rear. The property is undergoing works with some rooms complete and some still requiring a DIY touch. Current accommodation comprises of entrance porch, spacious living room with high ceilings, kitchen with dining area, utility, four bedrooms and bathroom. The cottage is encompassed by mature gardens which offer privacy and refuge. The outbuildings to the rear of the cottage measure a circa 60 sqm and would offer the opportunity of future development of being incorporated into the cottage. This gem is no to be missed. Viewings strongly advised.

Back porch: 1.1m x 2.4m

Location: Ballisodare sligo

Your agent for this property: Matthew Scanlon MIPAV (CV) MMCEPI M: 087 6853201

M: 087 6853201 P: 071 91 89224 E: info@emscanlon.ie

PRS Licence No: 004183 - 001335