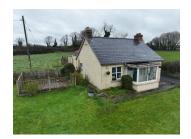

## Stonehall, Ballisodare, Co. Sligo. F91 E394, Ballisodare, sligo

["Sold"] | €139,000

## **Property Description**

Situated on the outskirts of Ballisodare village along the N59 this detached cottage sits on a generous circa one acre site with a considerable driveway and attached outbuildings to the rear. The property is undergoing works with some rooms complete and some still requiring a DIY touch. Current accommodation comprises of entrance porch, spacious living room with high ceilings, kitchen with dining area, utility, four bedrooms and bathroom. The cottage is encompassed by mature gardens which offer privacy and refuge. The outbuildings to the rear of the cottage measure a circa 60 sqm and would offer the opportunity of future development of being incorporated into the cottage. This gem is no to be missed. Viewings strongly advised.