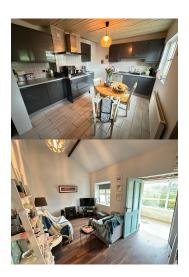

Front entrance porch: 1.5m x 2.3m With tiled flooring.

Kitchen dining: 4.8m x 3.1m Two-tone built-in kitchen units with tiled flooring.

Living room: 3.9m x 2.9m Laminated timber flooring with solid fuel stove with back boiler.