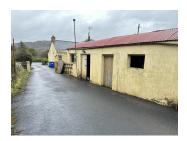

## **Property Description**

Situated on the outskirts of Ballisodare village along the N59 this detached cottage sits on a generous circa one acre site with a considerable driveway and attached outbuildings to the rear. The property is undergoing works with some rooms complete and some still requiring a DIY touch. Current accommodation comprises of entrance porch, spacious living room with high ceilings, kitchen with dining area, utility, four bedrooms and bathroom. The cottage is encompassed by mature gardens which offer privacy and refuge. The outbuildings to the rear of the cottage measure a circa 60 sqm and would offer the opportunity of future development of being incorporated into the cottage. This gem is no to be missed. Viewings strongly advised.