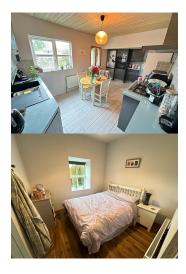

Bedroom 1: 2.8m x 2.8m Double room with timber laminated flooring.

Bedroom 2: 2.8m x 2.8m Double room with timber flooring and feature fireplace.

Bedroom 3: 2.7m x 2.9m Double room with timber flooring, the hotpress.

Bathroom: 2.5m x 2.3m Tiled floor to ceiling with, wc, wash hand basin and bath.

Bedroom 4: 2.4m x 3.1m Currently unfinished.

Utility room: 2.3m x 1.1m With built in units and situated between the kitchen and bathroom.