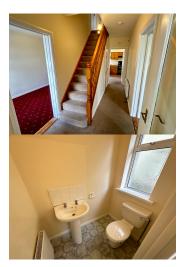

Entrance hall: 1.8m x 4.6m

With carpet flooring and carpeted stairs.

Sitting room: 3.5m x 5.3m

With carpet flooring and open fuel fireplace.

Kitchen dining: 2.8m x 6.2m

Spacious room with fitted kitchen units.

Utility room: 1.6m x 2.4m

With fitted kitchen units and access to rear garden.

Wc: 1.6m x 1.1m

With laminated flooring, wash hand basin and wc.

Master bedroom: 4.4m x 3.1m

Spacious room with carpet flooring and ensuite.