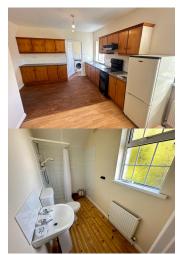

Entrance hall: 1.8m x 4.6m

With carpet flooring and carpeted stairs.

Sitting room: 3.5m x 5.3m

With carpet flooring and open fuel fireplace.

Kitchen dining: 2.8m x 6.2m

Spacious room with fitted kitchen units.

Utility room: 1.6m x 2.4m

With fitted kitchen units and access to rear garden.

Wc: 1.6m x 1.1m

With laminated flooring, wash hand basin and wc.

Master bedroom: 4.4m x 3.1m

Spacious room with carpet flooring and ensuite.

En-suite: 1.4m x 2.6m

With shower, wash hand basin and wc.

Bedroom 2: 4.1m x 3.5m

Double room with carpet flooring.

Bedroom 3: 4.5m x 3.6m

Double room with carpet flooring.

Bedroom 4 downstairs bedroom: 4.5m x 2.5m