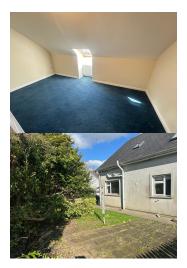

En-suite: 1.4m x 2.6m

With shower, wash hand basin and wc.

Bedroom 2: 4.1m x 3.5m

Double room with carpet flooring.

Bedroom 3: 4.5m x 3.6m

Double room with carpet flooring.

Bedroom 4 downstairs bedroom: 4.5m x 2.5m

Double room with carpet flooring.

Bathroom: 2.1m x 2.0m

With bath, hand wash basin and wc.

Location: Collooney sligo

Eamon Scanlon MIPAV
MMCEPI

**M**: 087 6803660 **P**: 071 9189224 **E**: info@emscanlon.ie