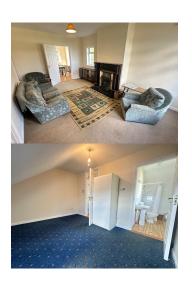

Entrance hall: 1.8m x 4.6m

With carpet flooring and carpeted stairs.

Sitting room: 3.5m x 5.3m

With carpet flooring and open fuel fireplace.

Kitchen dining: 2.8m x 6.2m

Spacious room with fitted kitchen units.

En-suite: 1.4m x 2.6m

With shower, wash hand basin and wc.

Bedroom 2: 4.1m x 3.5m

Double room with carpet flooring.

Bedroom 3: 4.5m x 3.6m

Double room with carpet flooring.

Bedroom 4 downstairs bedroom: 4.5m x 2.5m

Double room with carpet flooring.

Bathroom: 2.1m x 2.0m

With bath, hand wash basin and wc.

Location: Collooney sligo

Eamon Scanlon MIPAV
MMCEPI

**M**: 087 6803660 **P**: 071 9189224 **E**: info@emscanlon.ie