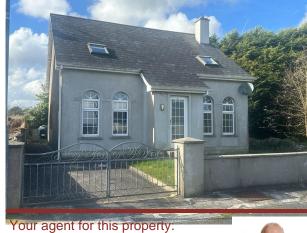

## L6 Church View, Collooney Co. Sligo F91E0P4, Collooney, sligo

["For Sale"] | €230,000 BER C3

A Bedroom

✓ Centre of town location.
Oil fired central heating
Solid fuel open fireplace
Mains water and sewer
Excellent local services and amenities

## **Property Description**

This four bedroom detached residence is located within walking distance of all Collooney amenities and comes to the market ready for immediate occupation. Current accommodation comprises of entrance hall, spacious sitting room with solid fuel open fireplace, kitchen with dining area, utility, downstairs wc and ground floor bedroom. The first floor comprises of three double bedrooms and a family bathroom. Externally the property has the benefit of a walled and gated entrance with off street private parking together with front and rear gardens. Full details and viewings on request.