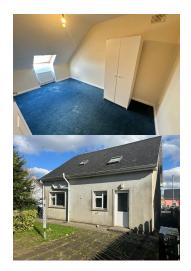

En-suite: 1.4m x 2.6m

With shower, wash hand basin and wc.

Bedroom 2: 4.1m x 3.5m

Double room with carpet flooring.

Bedroom 3: 4.5m x 3.6m

Double room with carpet flooring.

Bedroom 4 downstairs bedroom: 4.5m x 2.5m

Double room with carpet flooring.

Bathroom: 2.1m x 2.0m

With bath, hand wash basin and wc.

Location: Collooney sligo

Eamon Scanlon MIPAV
MMCEPI

**M**: 087 6803660 **P**: 071 9189224 **E**: info@emscanlon.ie