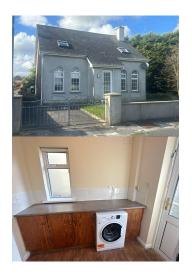

## L6 Church View, Collooney Co. Sligo F91E0P4, Collooney, sligo

["For Sale"] | €230,000 BER C3

A Bedroom

✓ Centre of town location.
Oil fired central heating
Solid fuel open fireplace
Mains water and sewer
Excellent local services and amenities

## **Property Description**

This four bedroom detached residence is located within walking distance of all Collooney amenities and comes to the market ready for immediate occupation. Current accommodation comprises of entrance hall, spacious sitting room with solid fuel open fireplace, kitchen with dining area, utility, downstairs wc and ground floor bedroom. The first floor comprises of three double bedrooms and a family bathroom. Externally the property has the benefit of a walled and gated entrance with off street private parking together with front and rear gardens. Full details and viewings on request.

Entrance hall: 1.8m x 4.6m

With carpet flooring and carpeted stairs.

Sitting room: 3.5m x 5.3m

With carpet flooring and open fuel fireplace.

Kitchen dining: 2.8m x 6.2m

Spacious room with fitted kitchen units.

Utility room: 1.6m x 2.4m

With fitted kitchen units and access to rear garden.

Wc: 1.6m x 1.1m

With laminated flooring, wash hand basin and wc.

Master bedroom: 4.4m x 3.1m

Spacious room with carpet flooring and ensuite.