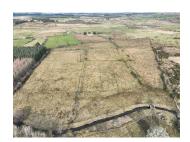

## **Property Description**

A great opportunity to acquire a nice compact parcel of land in close proximity to Tubbercurry with road frontage, C.19.47 acres of rough grazing. The lands are in one divide and whilst they haven't been fully utilised in recent years, could be easily drained to improve the ground. The property is adjoining forestry so may be suitable for planting Full particulars on request