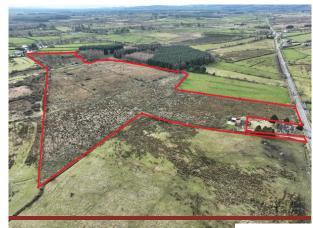

## **Property Description**

A great opportunity to acquire a nice compact parcel of land in close proximity to Tubbercurry with road frontage, C.19.47 acres of rough grazing. The lands are in one divide and whilst they haven't been fully utilised in recent years, could be easily drained to improve the ground. The property is adjoining forestry so may be suitable for planting Full particulars on request