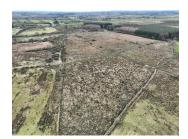

## **Property Description**

A great opportunity to acquire a nice compact parcel of land in close proximity to Tubbercurry with road frontage, C.19.47 acres of rough grazing. The lands are in one divide and whilst they haven't been fully utilised in recent years, could be easily drained to improve the ground. The property is adjoining forestry so may be suitable for planting Full particulars on request