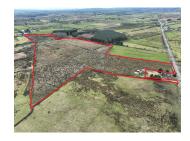

## **Property Description**

A great opportunity to acquire a nice compact parcel of land in close proximity to Tubbercurry with road frontage, C.19.47 acres of rough grazing. The lands are in one divide and whilst they haven't been fully utilised in recent years, could be easily drained to improve the ground. The property is adjoining forestry so may be suitable for planting Full particulars on request