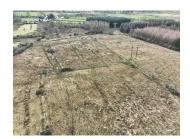

## **Property Description**

A great opportunity to acquire a nice compact parcel of land in close proximity to Tubbercurry with road frontage, C.19.47 acres of rough grazing. The lands are in one divide and whilst they haven't been fully utilised in recent years, could be easily drained to improve the ground. The property is adjoining forestry so may be suitable for planting Full particulars on request