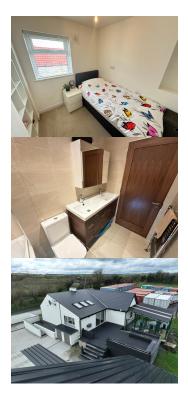

Bedroom 1: 4.5m x 3.5m Double bedroom with carpet flooring, large free standing mirrored wardrobe and large skylight window.

Bedroom 2: 2.3m x 3.5m Double bedroom with carpet flooring and dual aspect windows.

Bedroom 3: 1.8m x 2.5m Single bedroom with carpet flooring.

Bathroom: 2.4m x 1.7m Fully tiled bathroom with shower over bath, wc and wash hand vanity unit.

## Cams, Ballymote Co. Sligo F56 XH95, Ballymote, sligo

["Sale Agreed"] | €279,0BER C3

A 3 Bedroom

Block built garage with rollercess measuring 10m x/10hadded garage measures roller door and fully insula felectric gates to the entrant door and pedestrian with office and storage. x 12.3m with electric non drip roof and sides. with intercom service. a