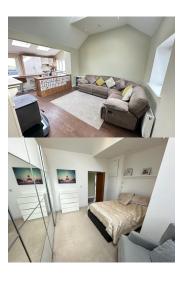

Entrance hall: 1.9m x 2.3m With ceramic tiled flooring.

Living area: 4.0m x 7.1m With timber flooring and solid fuel stove with back boiler.

Kitchen dining area: 3.5m x 5.6m Spacious and bright with fitted kitchen units, built in appliances, walnut timber flooring, with direct access to spacious decked area perfect for alfresco dining.

Bedroom 1: 4.5m x 3.5m Double bedroom with carpet flooring, large free standing mirrored wardrobe and large skylight window.

Bedroom 2: 2.3m x 3.5m Double bedroom with carpet flooring and dual aspect windows.