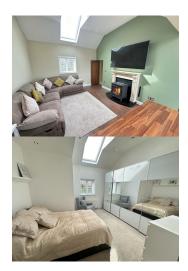

Entrance hall: 1.9m x 2.3m With ceramic tiled flooring.

Living area: 4.0m x 7.1m With timber flooring and solid fuel stove with back boiler.

Kitchen dining area: 3.5m x 5.6m Spacious and bright with fitted kitchen units, built in appliances, walnut timber flooring, with direct access to spacious decked area perfect for alfresco dining.

Bedroom 1: 4.5m x 3.5m Double bedroom with carpet flooring, large free standing mirrored wardrobe and large skylight window.

Bedroom 2: 2.3m x 3.5m Double bedroom with carpet flooring and dual aspect windows.