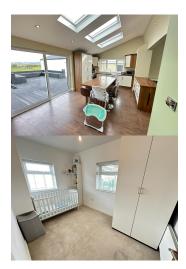

Entrance hall: 1.9m x 2.3m With ceramic tiled flooring.

Living area: 4.0m x 7.1m With timber flooring and solid fuel stove with back boiler.

Kitchen dining area: 3.5m x 5.6m Spacious and bright with fitted kitchen units, built in appliances, walnut timber flooring, with direct access to spacious decked area perfect for alfresco dining.

Bedroom 1: 4.5m x 3.5m Double bedroom with carpet flooring, large free standing mirrored wardrobe and large skylight window.

Bedroom 2: 2.3m x 3.5m Double bedroom with carpet flooring and dual aspect windows.

Bedroom 3: 1.8m x 2.5m Single bedroom with carpet flooring.

Bathroom: 2.4m x 1.7m Fully tiled bathroom with shower over bath, wc and wash hand vanity unit.