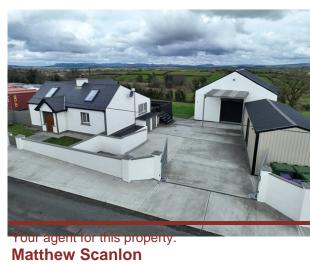

## Cams, Ballymote Co. Sligo F56 XH95, Ballymote, sligo

["Sale Agreed"] | €279,0BER C3

A 3 Bedroom

Block built garage with rollercess measuring 10m x/10hadded garage measures roller door and fully insula felectric gates to the entrant door and pedestrian with office and storage. x 12.3m with electric non drip roof and sides. with intercom service. a

## **Property Description**

Presenting this charming, extended and tastefully decorated traditional style cottage complete with mature gardens, outbuildings, plenty of parking which is located close to Castlebaldwin and Ballymote. On an elevated site this gated property with intercom system is situated on a picturesque country road overlooking the landscape. Accommodation comprises of a bright and spacious open plan living, kitchen and dining area which has direct access to a generous patio area, three bedrooms and a family bathroom. With a car port to the front the garage accommodates ample ground floor storage and a first floor office. The N4/N17 are also easily accessible. A unique property that must be seen in order to be fully appreciated!