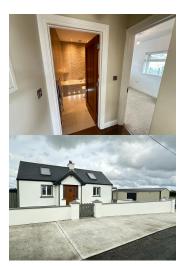

## **Property Description**

Presenting this charming, extended and tastefully decorated traditional style cottage complete with mature gardens, outbuildings, plenty of parking which is located close to Castlebaldwin and Ballymote. On an elevated site this gated property with intercom system is situated on a picturesque country road overlooking the landscape. Accommodation comprises of a bright and spacious open plan living, kitchen and dining area which has direct access to a generous patio area, three bedrooms and a family bathroom. With a car port to the front the garage accommodates ample ground floor storage and a first floor office. The N4/N17 are also easily accessible. A unique property that must be seen in order to be fully appreciated!

Bedroom 3: 1.8m x 2.5m Single bedroom with carpet flooring.

Bathroom: 2.4m x 1.7m Fully tiled bathroom with shower over bath, wc and wash hand vanity unit.