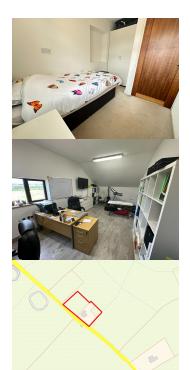

Bedroom 1: 4.5m x 3.5m Double bedroom with carpet flooring, large free standing mirrored wardrobe and large skylight window.

Bedroom 2: 2.3m x 3.5m Double bedroom with carpet flooring and dual aspect windows.

## Garage:

Office/Store: 6.7m x 3.4m Situated above the garage this unit is fully finished with timber flooring ample power points and could be used for many different purposes.

Location: Ballymote sligo