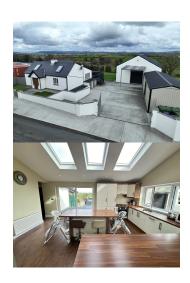

## **Property Description**

Presenting this charming, extended and tastefully decorated traditional style cottage complete with mature gardens, outbuildings, plenty of parking which is located close to Castlebaldwin and Ballymote. On an elevated site this gated property with intercom system is situated on a picturesque country road overlooking the landscape. Accommodation comprises of a bright and spacious open plan living, kitchen and dining area which has direct access to a generous patio area, three bedrooms and a family bathroom. With a car port to the front the garage accommodates ample ground floor storage and a first floor office. The N4/N17 are also easily accessible. A unique property that must be seen in order to be fully appreciated!

Entrance hall: 1.9m x 2.3m With ceramic tiled flooring.

Living area: 4.0m x 7.1m With timber flooring and solid fuel stove with back boiler.

Kitchen dining area: 3.5m x 5.6m Spacious and bright with fitted kitchen units, built in appliances, walnut timber flooring, with direct access to spacious decked area perfect for alfresco dining.