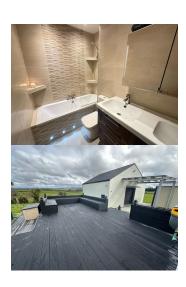

Bedroom 3: 1.8m x 2.5m Single bedroom with carpet flooring.

Bathroom: 2.4m x 1.7m Fully tiled bathroom with shower over bath, wc and wash hand vanity unit.

## Garage:

Office/Store: 6.7m x 3.4m Situated above the garage this unit is fully finished with timber flooring ample power points and could be used for many different purposes.

Location: Ballymote sligo