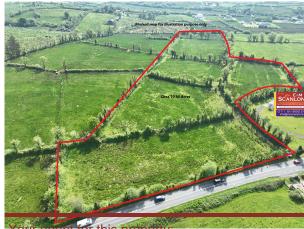

## **Property Description**

New to the market this Circa 10.6 acres of good quality agricultural lands located approx a 0.6 of a kilometre from Leitrim village along the Leitrim to Drumshambo road. The lands have secure fencing around the perimeter together with livestock handling facilities and mains water supply. This is an ideal opportunity for a young trained farmer or indeed an existing farmer to expand your acreage. Full details and maps on request.