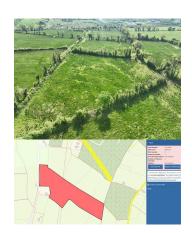

## **Property Description**

New to the market this Circa 10.6 acres of good quality agricultural lands located approx a 0.6 of a kilometre from Leitrim village along the Leitrim to Drumshambo road. The lands have secure fencing around the perimeter together with livestock handling facilities and mains water supply. This is an ideal opportunity for a young trained farmer or indeed an existing farmer to expand your acreage. Full details and maps on request.