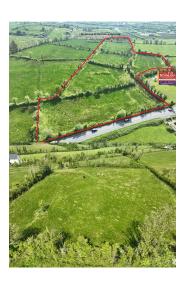

## **Property Description**

New to the market this Circa 10.6 acres of good quality agricultural lands located approx a 0.6 of a kilometre from Leitrim village along the Leitrim to Drumshambo road. The lands have secure fencing around the perimeter together with livestock handling facilities and mains water supply. This is an ideal opportunity for a young trained farmer or indeed an existing farmer to expand your acreage. Full details and maps on request.