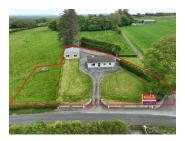

## **Property Description**

Located just off the N17 and within an easy commute of Collooney and Sligo this detached property sits on a generous elevated circa half acre site with dual vehicular access, large driveway and spacious detached garage. This property is presented in very good condition and is an ideal starter or family home. Current accommodation comprises of entrance hall, sitting room with open fireplace, kitchen, dining room with solid fuel stove, three double bedrooms and family bathroom. There is ample parking with this property and the gardens encompass the dwellinghouse with fantastic scenery of the surrounding countryside. The garage is approximately 700 sqft with the benefit of electric roller door and pedestrian access. This is a must view property and one not to be missed at this attractive selling price. Viewings strongly advised.