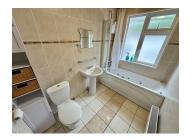

Bedroom 1: 3.4m x 3.6m Double bedroom with timber flooring.

Bedroom 2: 3.3m x 3.6m Double bedroom with timber flooring.

Bedroom 3: 2.7m x 2.6m Single bedroom with timber flooring.

Bathroom: 2.7m x 1.6m With tiled flooring, wc, wash hand basin and electric Shower over jacuzzi bath.