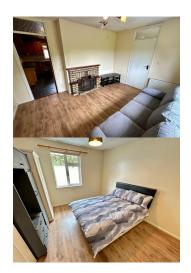

Entrance Hall: 1.5mx 3.1m Bright and spacious entrance hall with timber flooring.

Sitting room: 3.4m x 4.0m open fireplace Living area with timber flooring and open fireplace.

Kitchen with dining area: 6.4m x 3.7m With fitted kitchen, tiled flooring and solid fuel stove with back boiler.

Bedroom 1: 3.4m x 3.6m Double bedroom with timber flooring.

Bedroom 2: 3.3m x 3.6m Double bedroom with timber flooring.

Bedroom 3: 2.7m x 2.6m Single bedroom with timber flooring.

Bathroom: 2.7m x 1.6m With tiled flooring, wc, wash hand basin and electric Shower over jacuzzi bath.