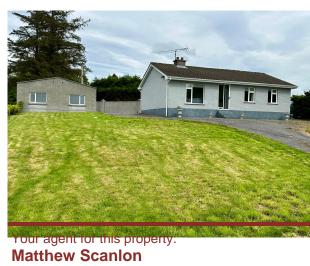

## Ballinaboll, Ballinacarrow, Ballymote, Co. Sligo F56 N510, Ballinaboll, sligo

["Sold"] | €220,000

A 3 Bedroom

✓ Oil fired central heating. Stove with back boiler. ✓ Mains water.

Septic tank on site.

 Double glazed windows & C doors.

## **Property Description**

Located just off the N17 and within an easy commute of Collooney and Sligo this detached property sits on a generous elevated circa half acre site with dual vehicular access, large driveway and spacious detached garage. This property is presented in very good condition and is an ideal starter or family home. Current accommodation comprises of entrance hall, sitting room with open fireplace, kitchen, dining room with solid fuel stove, three double bedrooms and family bathroom. There is ample parking with this property and the gardens encompass the dwellinghouse with fantastic scenery of the surrounding countryside. The garage is approximately 700 sqft with the benefit of electric roller door and pedestrian access. This is a must view property and one not to be missed at this attractive selling price. Viewings strongly advised.