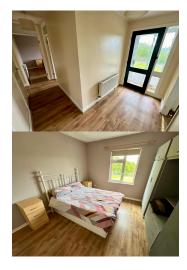

Entrance Hall: 1.5mx 3.1m Bright and spacious entrance hall with timber flooring.

Sitting room: 3.4m x 4.0m open fireplace Living area with timber flooring and open fireplace.

Kitchen with dining area: 6.4m x 3.7m With fitted kitchen, tiled flooring and solid fuel stove with back boiler.

Bedroom 1: 3.4m x 3.6m Double bedroom with timber flooring.

Bedroom 2: 3.3m x 3.6m Double bedroom with timber flooring.

Bedroom 3: 2.7m x 2.6m Single bedroom with timber flooring.

Bathroom: 2.7m x 1.6m With tiled flooring, wc, wash hand basin and electric Shower over jacuzzi bath.