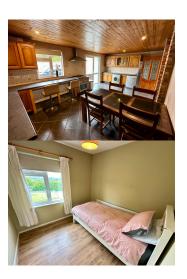

Entrance Hall: 1.5mx 3.1m Bright and spacious entrance hall with timber flooring.

Sitting room: 3.4m x 4.0m open fireplace Living area with timber flooring and open fireplace.

Kitchen with dining area: 6.4m x 3.7m With fitted kitchen, tiled flooring and solid fuel stove with back boiler.

Bedroom 1: 3.4m x 3.6m Double bedroom with timber flooring.

Bedroom 2: 3.3m x 3.6m Double bedroom with timber flooring.

Bedroom 3: 2.7m x 2.6m Single bedroom with timber flooring.

Bathroom: 2.7m x 1.6m With tiled flooring, wc, wash hand basin and electric Shower over jacuzzi bath.