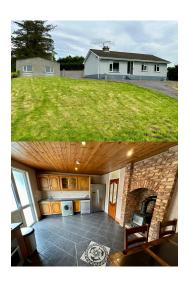

## **Property Description**

Located just off the N17 and within an easy commute of Collooney and Sligo this detached property sits on a generous elevated circa half acre site with dual vehicular access, large driveway and spacious detached garage. This property is presented in very good condition and is an ideal starter or family home. Current accommodation comprises of entrance hall, sitting room with open fireplace, kitchen, dining room with solid fuel stove, three double bedrooms and family bathroom. There is ample parking with this property and the gardens encompass the dwellinghouse with fantastic scenery of the surrounding countryside. The garage is approximately 700 sqft with the benefit of electric roller door and pedestrian access. This is a must view property and one not to be missed at this attractive selling price. Viewings strongly advised.

Entrance Hall: 1.5mx 3.1m Bright and spacious entrance hall with timber flooring.

Sitting room: 3.4m x 4.0m open fireplace Living area with timber flooring and open fireplace.

Kitchen with dining area: 6.4m x 3.7m With fitted kitchen, tiled flooring and solid fuel stove with back boiler.